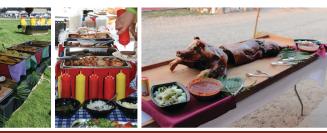

# Traveling Chef Catering Presents OFF PREMISE OFF PREMISE BARBEQUES

# **PIG ROASTS**

**BBQ MENUS** continued

## Texas Style

Whole Pig Only, 100 – 125 lbs. Average Pig Feeds Approximately 100 – 150 People Texas Style Freshly Roasted Delivered and Ready to Serve
Displayed on a Huge Cutting Board with Assorted Roasted Peppers, Vadalia Onions, and Whole Roasted Garlic Bulbs
Our Own Famous BBQ Sauce for Dipping and 5 Dozen Assorted Dinner Rolls Includes 1 -1 /2 Hours of Carving and Serving We Supply Tin Foil Pans for Leftovers
You Supply All the Sides, Additional Foods, Plates, Napkins, and Utensils
\$900 Plus 6% Sales Tax & 20% Service Charge In Metro Area (Additional Charge for Extra Drive Time)

### Luan Style

Whole Pig Only, 100 – 125 lbs. Average Pig Feeds Approximately 100 – 150 People Luau Style Freshly Roasted, Delivered, and Ready to Serve
Displayed on a Huge Cutting Board with Palm Leaves, Pineapples, and Exotic Fruit Our Own Hawaiian Sauce for Dipping and 5 Dozen Assorted Dinner Rolls Includes 1–1/2 Hours of Carving and Serving We Supply Tin Foil Pans for Leftovers
You Supply All the Sides, Additional Foods, Plates, Napkins, and Utensils
\$900 Plus 6% Sales Tax & 20% Service Charge In Metro Area (Additional Charge for Extra Drive Time)