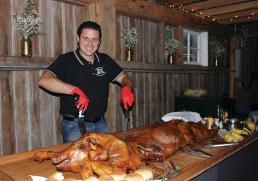

# **PIG ROASTS**

**BBQ MENUS** continued

## Texas Style

Whole Pig Only, 100 – 125 lbs. Average Pig Feeds Approximately 100 – 150 People Texas Style Freshly Roasted Delivered and Ready to Serve
Displayed on a Huge Cutting Board with Assorted Roasted Peppers, Vadalia Onions, and Whole Roasted Garlic Bulbs
Our Own Famous BBQ Sauce for Dipping and 5 Dozen Assorted Dinner Rolls Includes 1 -1 /2 Hours of Carving and Serving We Supply Tin Foil Pans for Leftovers
You Supply All the Sides, Additional Foods, Plates, Napkins, and Utensils
\$900 Plus 6% Sales Tax & 20% Service Charge In Metro Area (Additional Charge for Extra Drive Time)

### Luan Style

Whole Pig Only, 100 – 125 lbs. Average Pig Feeds Approximately 100 – 150 People Luau Style Freshly Roasted, Delivered, and Ready to Serve
Displayed on a Huge Cutting Board with Palm Leaves, Pineapples, and Exotic Fruit Our Own Hawaiian Sauce for Dipping and 5 Dozen Assorted Dinner Rolls Includes 1–1/2 Hours of Carving and Serving We Supply Tin Foil Pans for Leftovers
You Supply All the Sides, Additional Foods, Plates, Napkins, and Utensils
\$900 Plus 6% Sales Tax & 20% Service Charge In Metro Area (Additional Charge for Extra Drive Time)